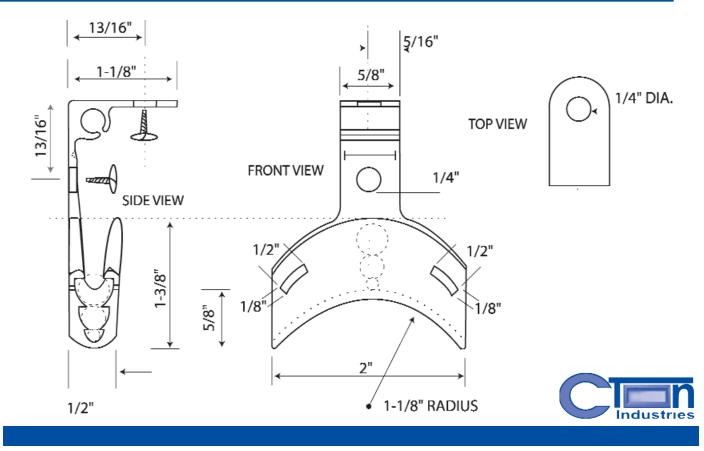

rt can be used as a capillary mounting clip for mounting in the same plane. The other part can be used as a sensor mounting bracket for 1/4" diameter sensors. Either part can be discarded if not used.

• Available in 3 colors: NATURAL, BEIGE & GREY. Custom colors available (10,000 piece minimum)

#### Ordering Information:

| CC1-N | NATURAL               |                          |
|-------|-----------------------|--------------------------|
| СС1-В | BEIGE                 |                          |
| CC1-G | GREY                  |                          |
|       | Custom colors availab | e (10,000 piece minimum) |



**C-TON Industries** • PO Box 10129 • Bedford, NH, 03110 • USA 03110-0129

## CC1 Series

#### CAPILLARY CLIP

#### **Design Enhancements:**



#### **Dimensions:**