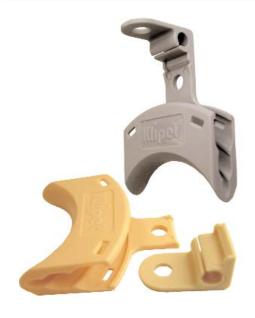

#### The capillary clip has evolved!

Sturdy design replaces old copper "one size only" clips.

• Available in 3 colors: NATURAL, BEIGE & GREY. Custom colors available (10,000 piece minimum)

#### Ordering Information:

| CC1-N | NATURAL               |                          |
|-------|-----------------------|--------------------------|
| СС1-В | BEIGE                 |                          |
| CC1-G | GREY                  |                          |
|       | Custom colors availab | e (10,000 piece minimum) |