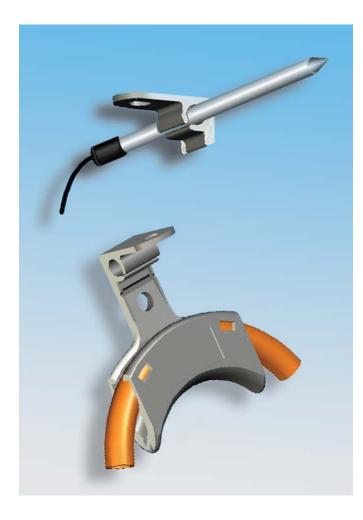

#### The capillary clip has evolved!

Sturdy design replaces old copper "one size only" clips.

#### Features and Benefits:

New capillary clip design enhancements:

- Unit has the ability to hold 3 different sizes of capillary tubing 1/8", 1/4" and 3/8"
- Slots are available to use nylon zip ties to hold tubing in place
- Inside tapered ridges allow tubing to be snapped in then held into place.
- 90 degree top mounting ability