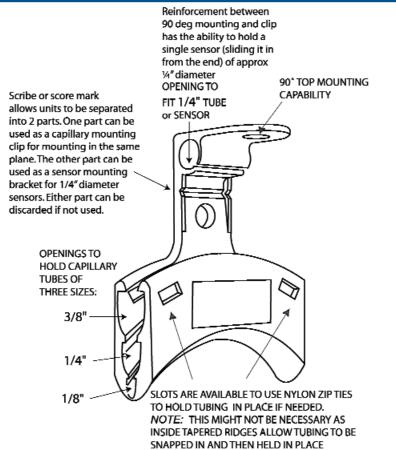

#### Features and Benefits:

New capillary clip design enhancements:

- Unit has the ability to hold 3 different sizes of capillary tubing 1/8", 1/4" and 3/8"
- Slots are available to use nylon zip ties to hold tubing in place
- Inside tapered ridges allow tubing to be snapped in then held into place.
- 90 degree top mounting ability

• Reinforcement between 90 deg mounting and clip has the ability to hold a single sensor (sliding it in from the end) of approx 1/4" diameter

• Scribe or score mark allows units to be separated into 2 parts. One part can be used as a capillary mounting clip for mounting in the same plane. The other part can be used as a sensor mounting bracket for 1/4" diameter sensors. Either part can be discarded if not used.

#### **Design Enhancements:**